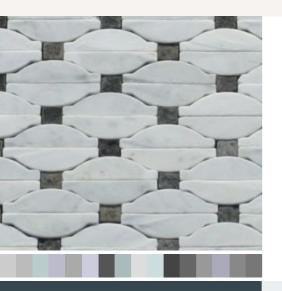

# Cafe Bianco/Negro

mosaic pattern 11 1/2" x 10 1/3" white with black dot

#### \$37.00/SF\*

\* Material price does not include labor/installation

TM200-MS45

Colombia

Limestone Mosaic